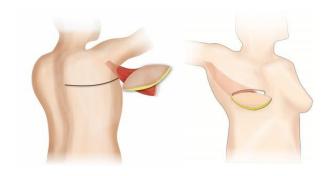

## ماهي عملية الترميم بواسطة عضلة الظهر؟

في حـال عـدم وجود أنســجـة كـافيـة في البطن يتم الإســتعـانـة بعضــلـة الظهر لترميم الثـدي الأمر الـذي يستدعي غالبا إضافة حشوة سيليكون للوصول للحجم المرغوب، وستكون ندبة في الظهر.