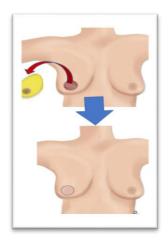

### الأنسجة الذاتية أثناء عملية الترميم:

#### هناك عدة خيارات متاحة وتتضمن:

- استخدام أنسجة البطن الزائدة.
- استخدام أنسجة الفخذ الزائدة.
- استخدام أنسجة الأرداف الزائدة.
- استخدام عضلة الظهر ويتم استخدام الممدات أو الزرعات في معظم الأوقات معها.