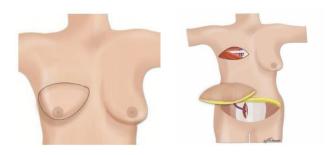

# ماهي الزراعة المجهرية وعملية ال"ديب"؟

- من أكثر الطرق تقدما ودقة.
- يتم المحافظة على عضلة البطن.
  - تتم زراعة الأنسجة بالمجهر.
  - لاداعي للحشوات والسيليكون.
    - يتم شد البطن خلال العملية.
- نسبة نجاح العملية 97 % في مدينة الملك فهد الطبية.

#### ماذا بعد الترميم بطريقة ال "ديب"؟

- الإقامة في المستشفى لمدة 3 أيام.
  - فترة النقاهة تصل الى 5 أسابيع.
- الأنسجة المزروعة ملمسها طبيعي.
- یتم اعادة تشـکیل الحلمـة بعـد شـهرین بعملیة
  صغری تحت تخدیر موضعی فقط.