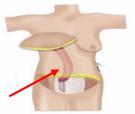

## ماهي عملية ال "ترام"؟

هذه الطريقة القديمة يتم ترميم الثدي من خلال التضحية بعضلة البطن المستقيمة ونقلها بطريقة مرتبطة، ويتم التضحية بعضلة البطن واستخدام شبكة.