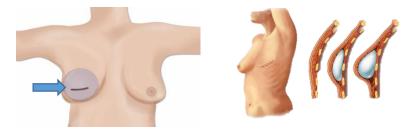

## ماهي طرق ترميم الثدي؟

- الترميم بواسطة البالون ممدد الأنسجة وحشوات السيليكون.
  - الترميم بواسطة الأنسجة الذاتية.

### بالون ممدد الأنسجة وحشوات السيليكون:

- يتم وضع بالون مكان الثدي وملؤه بالسائل الملحي
  لعدة اسابيع.
  - ثم يستبحل البالون بحشوة سيليكون دائمة.

شكل الثدى يكون كرويا باستعمال الحشوات