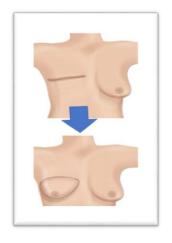

# متى أستطيع استعادة الثدي بعد الإستئصال؟

يمكن تقسيم عمليات ترميم الثدي إلى نوعين:

• ترمیم مباشر:

تزامنًا مع عملية الإستثصال.

ترمیم مؤجل:

إذا كنت ستخضعين للعلاج الإشعاعي.

ترميم مباشر (أجمل)

ترميم مؤجل